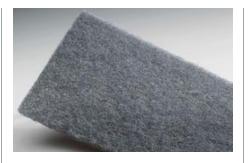

# **GRAY** THIN-FLEX COLOR PREP SCUFF PADS

### 636425-**06167**

- Ideal for blending blend areas
- · Final scuffing of primer
- Flexible, non-loading