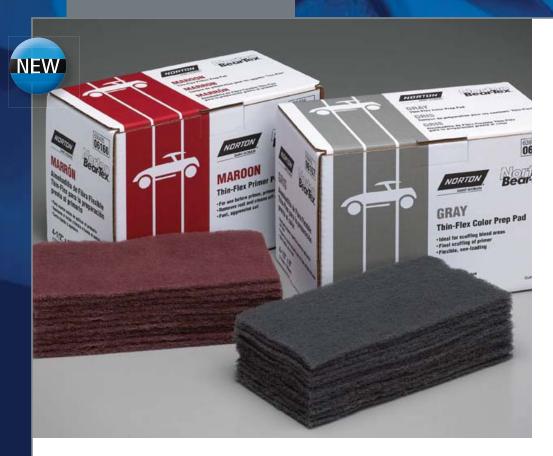

## **BEAR-TEX THIN-FLEX SCUFF PADS**

### Thin-Flex are Strong and Perfect for Tight Spots

Thin-Flex is an incredibly flexible, yet strong product that is perfect for use on contoured surfaces and for getting into tight spaces. It can be used for fine finishing and surface preparation.

### MAROON THIN-FLEX PRIMER PREP SCUFF PADS

### 636425-06166

- For use before primer and on primer surfaces
- . Removes rust and cleans off metals
- Fast, aggressive cut

# **GRAY** THIN-FLEX COLOR PREP SCUFF PADS

### 636425-**06167**

- Ideal for blending blend areas
- · Final scuffing of primer
- Flexible, non-loading

#### DETAILS

| SIZE      | 4-1/2" x 9" (115mm x 230mm) |
|-----------|-----------------------------|
| PACKAGING | 25/box / 4 boxes/case       |