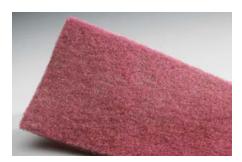

### MAROON THIN-FLEX PRIMER PREP SCUFF PADS

### 636425-06166

- For use before primer and on primer surfaces
- . Removes rust and cleans off metals
- Fast, aggressive cut