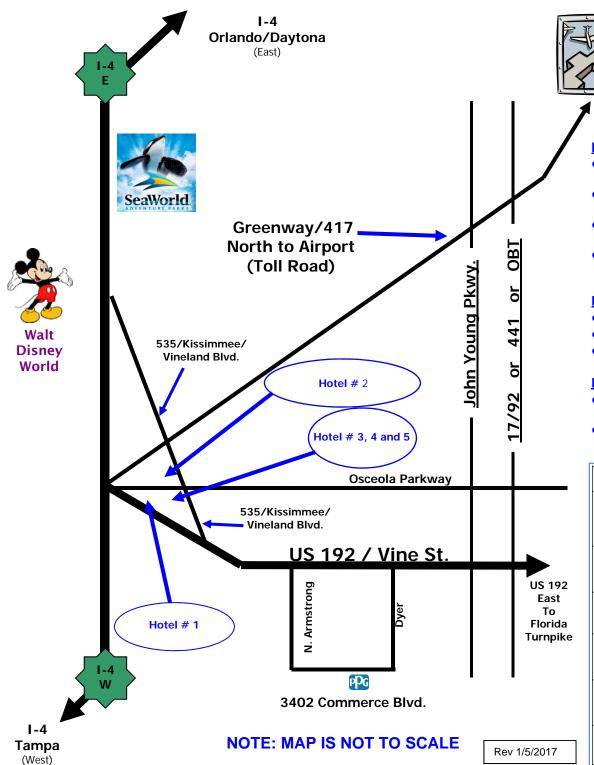

Orlando Business Development Center 3402 Commerce Blvd., Kissimmee, FL 34741 Phone 407-870-7474 Fax 407-932-0558

## From Orlando International Airport

- Follow airport exit signs to South; exit to Kissimmee via 417 Greenway (toll road). Toll \$1.50
- Stay on this road for approximately 7 miles; exit onto John Young Parkway South. \$1.00 (unattended need exact change or toll pass)
- Go South on John Young Parkway (approximately 8 miles) to Vine Street (US 192); turn right (West).
- Turn left onto Dyer Blvd (there is a 7/11 at the corner) then right onto Commerce Blvd. PPG Business Development Center will be to your left (3402).

## **From Florida Turnpike**

- Exit West on Irlo Bronson Memorial Highway (US 192) to Kissimmee
- Proceed on US 192 for approximately 7 miles.
- Turn left on Dyer Blvd (7/11 at the corner); then right onto Commerce Blvd. (3402). PPG Business Development Center will be to your left.

## From I-4

- Exit Highway 192 East. Travel approximately 9 miles and turn right onto N. Armstrong
- Follow Armstrong around to 3402 Commerce Blvd.
  PPG Business Development Center will be to your right.

| Preferred Hotels                               | Phone #                                                                                 | Address                                                                                           |
|------------------------------------------------|-----------------------------------------------------------------------------------------|---------------------------------------------------------------------------------------------------|
| 1-Holiday Inn Celebration                      | Ph. (800) 594-5276<br>If you encounter problems,<br>call Jim Fleck at<br>(321) 401-1020 | 5711 W. US Hwy 192<br>Kissimmee, FL 34746<br>(approx. 6.5 miles from<br>BDC across from Old Town) |
| 2-Holiday Inn Express                          | Ph. (407) 997-1700<br>Fax (407) 997-1701<br>reservation@hielbv.com                      | 3484 Polynesian Isle Blvd.<br>Kissimmee, FL 34746<br>(approx. 5 miles from BDC)                   |
| 3-Marriott Spring Hill Suites                  | Ph. (407) 997-1300                                                                      | 4991 Calypso Cay Way<br>Kissimmee, FL 34746<br>(approx. 5 miles from BDC)                         |
| 4-Hampton Inn & Suites                         | Ph. (407) 396-8700<br>Fax (407) 396-8742                                                | 4971 Calypso Cay Way<br>Kissimmee, FL 34746<br>(approx. 5 miles from BDC)                         |
| 5-Embassy Suites<br>Corporate Code: <u>P55</u> | Ph. (407) 597-4000<br>Fax (407) 597-4203                                                | 4955 Kyngs Heath Road<br>Kissimmee, FL 34746<br>(approx. 5 miles from BDC)                        |