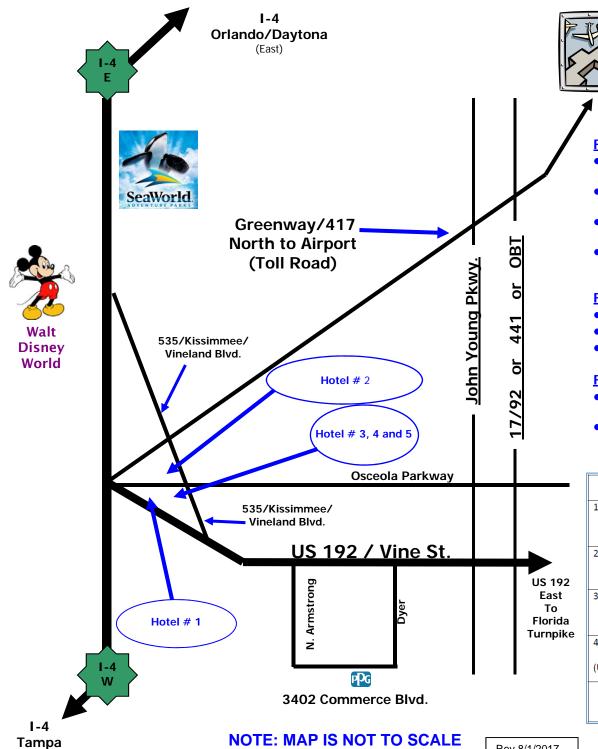

(West)

**Orlando Business Development Center** 3402 Commerce Blvd., Kissimmee, FL 34741 Phone 407-870-7474 Fax 407-932-0558

## From Orlando International Airport

- Follow airport exit signs to South; exit to Kissimmee via 417 Greenway (toll road). Toll \$1.50
- Stay on this road for approximately 7 miles; exit onto John Young Parkway South. \$1.00 (unattended - need exact change or toll pass)
- Go South on John Young Parkway (approximately 8 miles) to Vine Street (US 192); turn right (West).
- Turn left onto Dyer Blvd (there is a 7/11 at the corner) then right onto Commerce Blvd. PPG Business Development Center will be to your left (3402).

## **From Florida Turnpike**

- Exit West on Irlo Bronson Memorial Highway (US 192) to Kissimmee
- Proceed on US 192 for approximately 7 miles.
- Turn left on Dyer Blvd (7/11 at the corner); then right onto Commerce Blvd. (3402). PPG Business Development Center will be to your left.

## From I-4

- Exit Highway 192 East. Travel approximately 9 miles and turn right onto N. Armstrong
- Follow Armstrong around to 3402 Commerce Blvd. PPG Business Development Center will be to your right.

| Preferred Hotels                  | Phone #                                                            | Address                                                                         |
|-----------------------------------|--------------------------------------------------------------------|---------------------------------------------------------------------------------|
| 1-Holiday Inn Express             | Ph. (407) 997-1700<br>Fax (407) 997-1701<br>reservation@hielbv.com | 3484 Polynesian Isle Blvd.<br>Kissimmee, FL 34746<br>(approx. 5 miles from BDC) |
| 2-Marriott Spring Hill Suites     | Ph. (407) 997-1300                                                 | 4991 Calypso Cay Way<br>Kissimmee, FL 34746<br>(approx. 5 miles from BDC)       |
| 3-Hampton Inn & Suites            | Ph. (407) 396-8700<br>Fax (407) 396-8742                           | 4971 Calypso Cay Way<br>Kissimmee, FL 34746<br>(approx. 5 miles from BDC)       |
| 4-Embassy Suites                  | Ph. (407) 597-4000<br>Fax (407) 597-4203                           | 4955 Kyngs Heath Road<br>Kissimmee, FL 34746                                    |
| (Use Corporate Code: <u>P55</u> ) |                                                                    | (approx. 5 miles from BDC)                                                      |