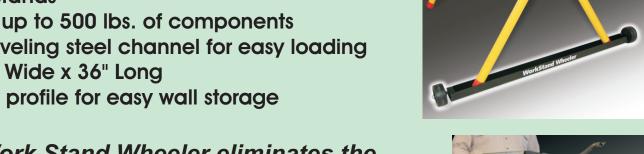

## The "WorkStand Wheeler"

## Easily Move A Loaded Work Stand . . . By Yourself!

- Holds round or square tube stand (X-Frame) work stands
- Holds up to 500 lbs. of components
- Self leveling steel channel for easy loading
- 1-1/2" Wide x 36" Long
- 3" low profile for easy wall storage

The Work Stand Wheeler eliminates the aggravation of dragging a loaded work stand across the floor and the parts falling off the work stand. For heavy loads it eliminates the second person needed to help carry the load.

No. 35756 REGULAR SHOP PRICE - \$29.95

## Ben's Introductory BETTER BUY - \$25.99!