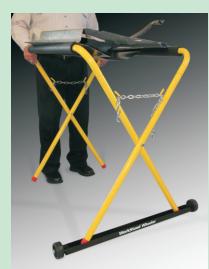

## The "WorkStand Wheeler"

## Easily Move A Loaded Work Stand . . . By Yourself!

- Holds round or square tube stand (X-Frame) work stands
- Holds up to 500 lbs. of components
- Self leveling steel channel for easy loading
- 1-1/2" Wide x 36" Long
- 3" low profile for easy wall storage

The Work Stand Wheeler eliminates the aggravation of dragging a loaded work stand across the floor and the parts falling off the work stand. For heavy loads it eliminates the second person needed to help carry the load.