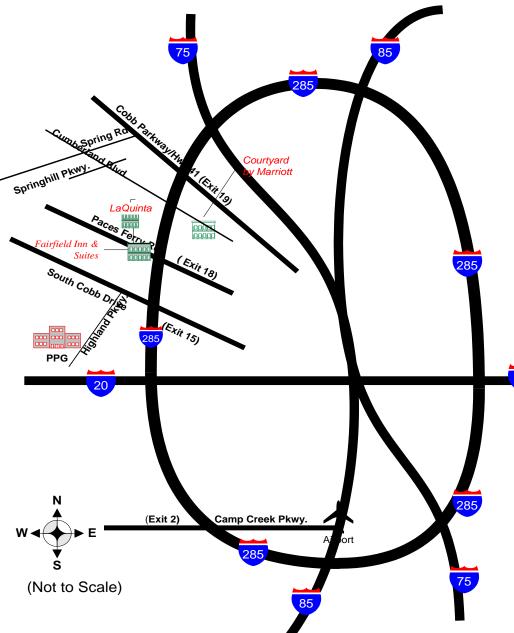

# **DIRECTIONS TO ATLANTA BDC:**

#### **Traveling North or South on I-75:**

Take exit #259 (I-285 West). Follow I-285 west to exit #15 (South Cobb Drive). Turn right on South Cobb Drive. At 1<sup>st</sup> light, turn left on Highlands Pkwy. Go approximately 1.4 miles to driveway at brick wall with PPG sign. Follow entrance to the left and the PPG sign.

#### **Traveling South on I-85:**

Take exit #95 (I-285 West). Follow I-285 West to exit #15 (South Cobb Drive). Turn right on South Cobb Drive. At 1<sup>st</sup> light, turn left on Highlands Pkwy. Go approximately 1.4 miles to driveway at brick wall with PPG sign. Follow entrance to the left and the PPG sign.

## **Traveling North on I-85:**

Follow I-85 North to I-285 North. Follow I-285 North to exit #15 (South Cobb Drive). Turn left at light, cross over I-285, at 2<sup>nd</sup> light, turn left on Highlands Pkwy. Go approximately 1.4 miles to PPG entrance on right at PPG sign. Follow entrance to the left and the PPG sign.

#### **Traveling West on I-20:**

Take exit #51B(I-285 North). Follow I-285 North to exit #15 (South Cobb Drive). Turn left at light, cross over I-285, at 2<sup>nd</sup> light, turn left on Highlands Pkwy. Go approximately 1.4 miles to PPG entrance on right at PPG sign. Follow entrance to the left and PPG sign.

## From the Airport:

20

Take Camp Creek Parkway to I-285 North. Follow I-285 North to exit #15 (South Cobb Drive). Turn left at light, cross over I-285, at 2<sup>nd</sup> light, turn left on Highlands Pkwy. Go approximately 1.4 miles to PPG entrance on right at PPG sign. Follow entrance to the left and PPG sign.

# Hotels:

Fairfield Inn & Suites by Marriott (770) 435-4500 cwp.marriott.com/atlvn/ppgtraining/ Courtyard by Marriott (770) 952-2555 cwp.marriott.com/atlcu/ppgindustries/ La Quinta Inn & Suites (770) 801-9002