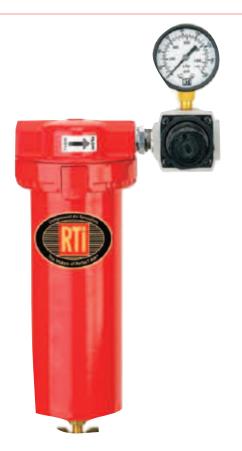

# Stealth 6950B

The Best Dry You Can Buy! ™

A-21

Our products are

Made in the USA.

### FEATURES:

- Inverse Flow Filtration with 3 ½ "Filter Depth
- Quick Disconnect Clamp Ring Design
- 1.0 micron Final Filtration
- Spin-On/Spin-Off Element
- Equipped with Brass Petcock Manual Drain
- Rated for 60 SCFM
- Removes Dirt & Water
- Non-Corrosive Internal Metal
- Pressure Regulator & Gauge Standard
- Heavy Duty Metal Bowl Construction

### **SPECIFICATIONS**

Replacement Element: 6950-1

Maximum Air Pressure: 150 PSIG

Maximum Operating Temp: 125° F

Maximum Flow: to 60 SCFM