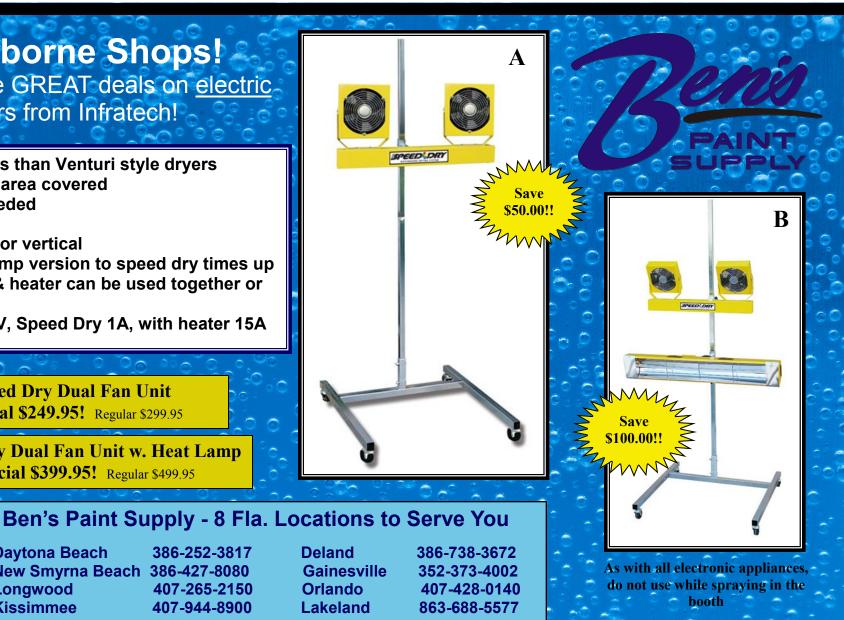

## Waterborne Shops! Check out the GREAT deals on electric dryers from Infratech!

- Faster dry times than Venturi style dryers
- Larger surface area covered
- No shop air needed
- 6ft. Stand

A

B

- Use horizontal or vertical
- Use the heat lamp version to speed dry times up to 50%! Fans & heater can be used together or independently.
- Both units 120V, Speed Dry 1A, with heater 15A

## **Speed Dry Dual Fan Unit** Special \$249.95! Regular \$299.95

Speed Dry Dual Fan Unit w. Heat Lamp Special \$399.95! Regular \$499.95

New Smyrna Beach 386-427-8080

386-252-3817

407-265-2150

407-944-8900